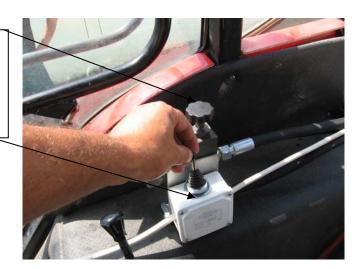

**Driving**: The driving of MKL-2 is hydraulic. Manual steering through joystick. Electrical driving of 12V to an electromagnetic distributor.

The lavender harvester is attached to agricultural wheeled tractors. The basic machine, the tractor, property of the customer, should be of 40 hp.

MKL- 2 in operation

Manual steering through joystick. Electrical driving of 12V to an electromagnetic distributor.

Control from the cabin

Transport platform

Best regards: RAYSYSTEM LTD : ...... (Ivaylo Dyankov)