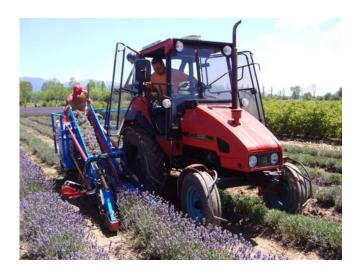

The lavender harvester is attached to agricultural wheeled tractors. The basic machine, the tractor, property of the customer, should be of 40 hp.

MKL- 2 in operation

Manual steering through joystick. Electrical driving of 12V to an electromagnetic distributor.