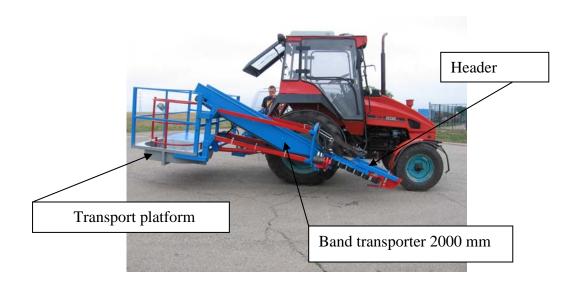

#### **LAVENDER HARVESTER MKL-2**

**Function**: MKL 2 is designed for harvesting of lavender plantations by means of sidemounted header and a band transporter from the header to an unloading platform.

MKL-2 is attached to a wheeled tractor with tractive force 40-50 hp.

### Complete set of delivery:

1. Header 1 piece 2. Band transporter 2000 mm 1 piece

3. Hydraulic drive: multiplicator with hydraulic pumps, relief valves, oil tank, support frame for attachment of an unloading platform, flow regulator, joystick electric control electromagnetic distributor etc.

1 piece

4. Attachment to the main machine-3-point attachment to the unloading platform, cardan connecting the BOM of the tractor to the grooved shaft of the multiplicator. 1 piece

5. Loading platform 1 piece