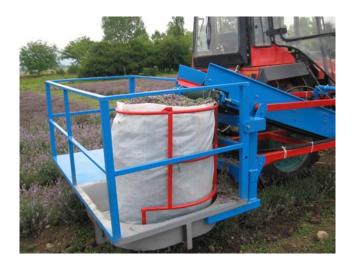

1 piece

4. Attachment to the main machine-3-point attachment to the unloading platform, cardan connecting the BOM of the tractor to the grooved shaft of the multiplicator. 1 piece

5. Loading platform 1 piece

Control from the cabin

Transport platform

Best regards: RAYSYSTEM LTD : ...... (Ivaylo Dyankov)